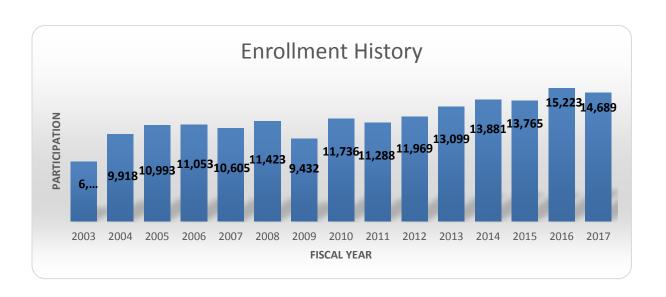

#### III. STATUS

The program achieved near record high enrollment in fiscal year 2017. The following grants were awarded:

| Number of Enrolled | Number of                   | Grant Funds    |
|--------------------|-----------------------------|----------------|
| Fire Departments   | <u>Firefighters Covered</u> | <u>Awarded</u> |
| 609                | 14,689                      | \$1,699,859    |

# **Rural Volunteer Fire Department Insurance Program Approvals** Program Inception to Date Beginning: 09/01/2002 and Ending: 10/17/2017

|                  | Number of<br>Departments | Number of<br>Firefighters | TFS Approved<br>Amount |
|------------------|--------------------------|---------------------------|------------------------|
| Fiscal Year 2003 | 243                      | 6,786                     | \$ 361,837.12          |
| Fiscal Year 2004 | 365                      | 9,918                     | \$ 614,997.64          |
| Fiscal Year 2005 | 421                      | 10,993                    | \$ 692,533.12          |
| Fiscal Year 2006 | 397                      | 11,053                    | \$ 666,591.67          |
| Fiscal Year 2007 | 390                      | 10,605                    | \$ 795,375.00          |
| Fiscal Year 2008 | 428                      | 11,423                    | \$ 856,725.00          |
| Fiscal Year 2009 | 357                      | 9,432                     | \$ 597,622.10          |
| Fiscal Year 2010 | 440                      | 11,736                    | \$ 824,579.15          |
| Fiscal Year 2011 | 435                      | 11,288                    | \$ 865,471.59          |
| Fiscal Year 2012 | 456                      | 11,969                    | \$ 976,726.61          |
| Fiscal Year 2013 | 518                      | 13,099                    | \$1,155,486.47         |
| Fiscal Year 2014 | 555                      | 13,881                    | \$1,224,749.37         |
| Fiscal Year 2015 | 552                      | 13,765                    | \$1,267,917.93         |
| Fiscal Year 2016 | 625                      | 15,223                    | \$1,606,687.74         |
| Fiscal Year 2017 | 609                      | 14,689                    | \$1,699,858.92         |